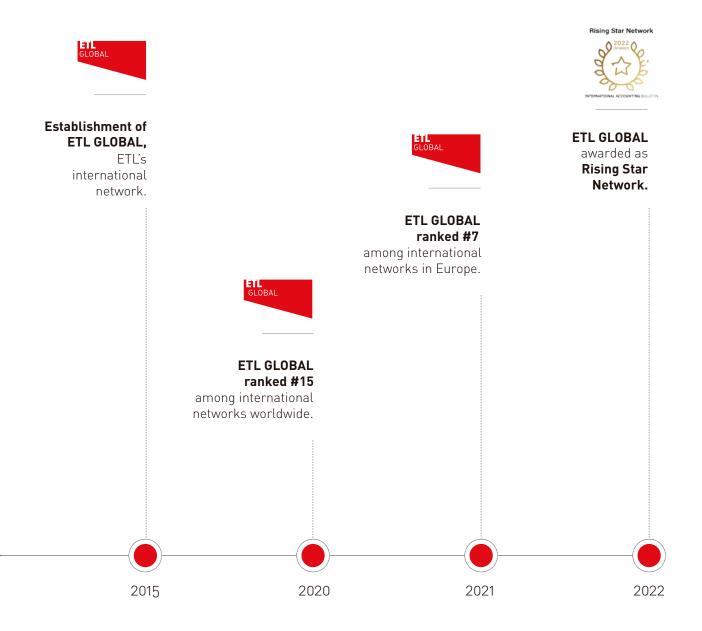

## **ETL GLOBAL** IN A NUTSHELL

18,000 people

Over 13,000 professionals

More than 330,000 clients

0ver 1,300 offices More than **50 countries**worldwide