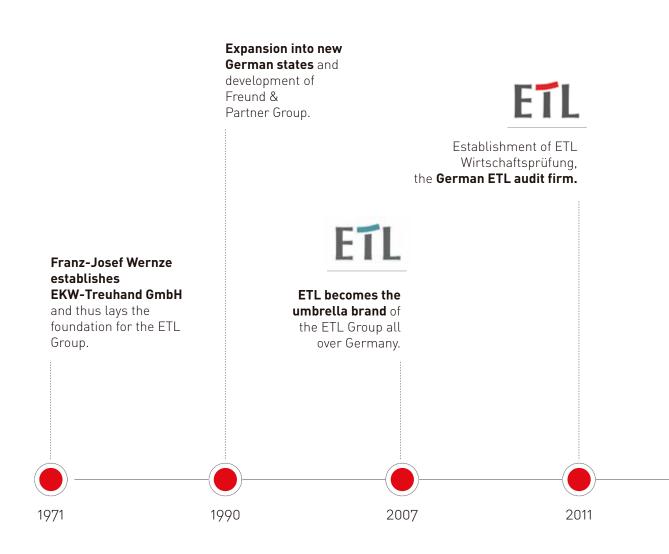

rs of history and a strong SME focus.
- ETL is **market leader in tax consultancy** nationally and counts among the **top** 5 tax and audit firms in Germany.
- Roughly **7,500 professionals** including over 1,500 certified tax advisers, lawyers, auditors and accountants - are working in Germany.
- An interdisciplinary consulting approach and diverse industry specialisations make ETL the ideal partner for companies and freelancers from all sectors.
- Cooperating in a tightly integrated network and being close to the clients' business is ETL's key to providing tailor-made solutions.
- To ensure high quality results, ETL experts receive continuous training and qualification.

More than Over 50 years of history

7,500 professionals

Among tax and audit firms in Germany

## **ETL** MILESTONES





# **OVERVIEW OF**BUSINESS AREAS



Tax



Legal



Audit



Accounting



Payroll



Consulting



IT & Services



International Desks

# ETL GLOBAL ETL'S INTERNATIONAL BUSINESS PLATFORM

### **ETL GLOBAL**

### THE WORLDWIDE PROFESSIONAL SERVICES NETWORK

- ETL GLOBAL is an interdisciplinary network of professionals and the international business platform for ETL.
- At ETL GLOBAL, worldwide partners share their knowledge, skills and experiences, supporting each other in close collaboration and jointly serving clients in their international business.
- The ETL GLOBAL network is constantly growing, which offers **enormous opportunities and synergies for both, clients and professionals.**
- Based on **long-term and durable, cooperative personal relationships** among the professionals wi